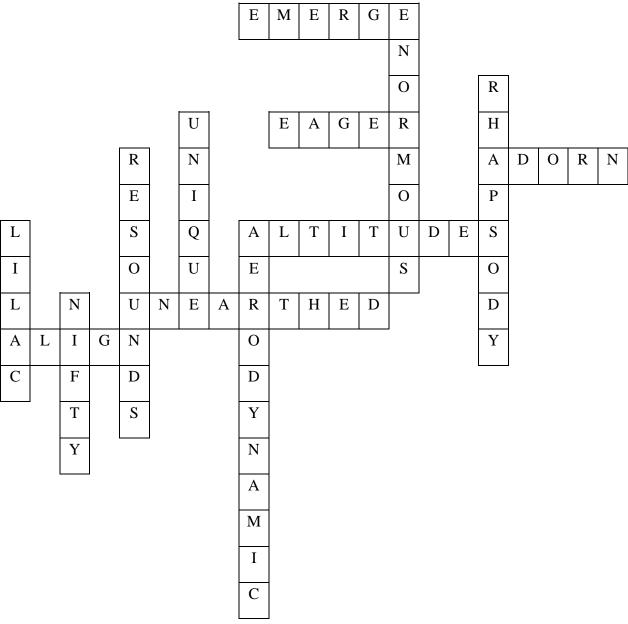

## **Lauren's Awesome Adventures**

- **ALTITUDES**
- **EAGER**
- LILAC
- RHAPSODY
- **NIFTY**
- **AERODYNAMIC**
- UNIQUE
- **ENORMOUS**
- **ALIGN**
- **EMERGE**
- **ADORN**
- UNEARTHED
- **RESOUNDS**