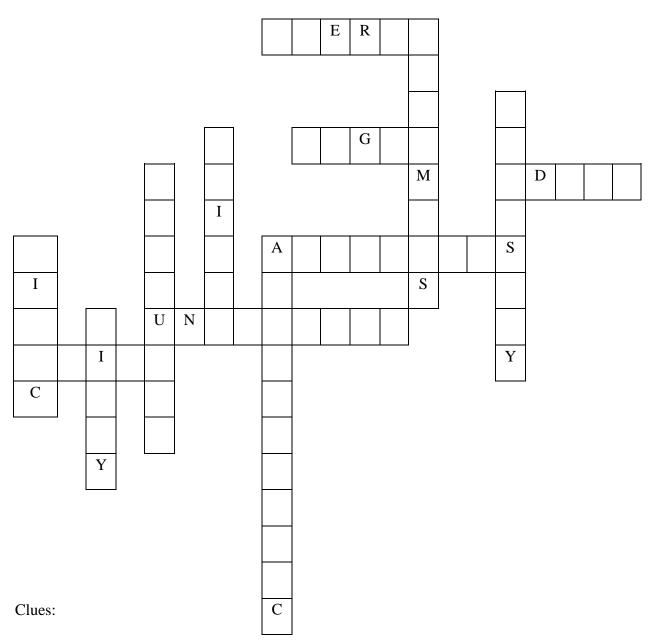

|       | _     |
|-------|-------|
| Name: | Date: |

- extent or distance upward; height
- impatiently longing
- a pale pinkish purple color tinged with blue
- an instrumental composition irregular in form
- attractively stylish or smart
- designed to reduce air resistance, sleek or smooth
- having no like or equal; existing as the only one
- huge; greatly exceeding the common size
- to arrange in a straight line
- to come forth into view or notice
- to decorate or add beauty to
- to dig or get out of the earth; dig up
- to echo or ring with